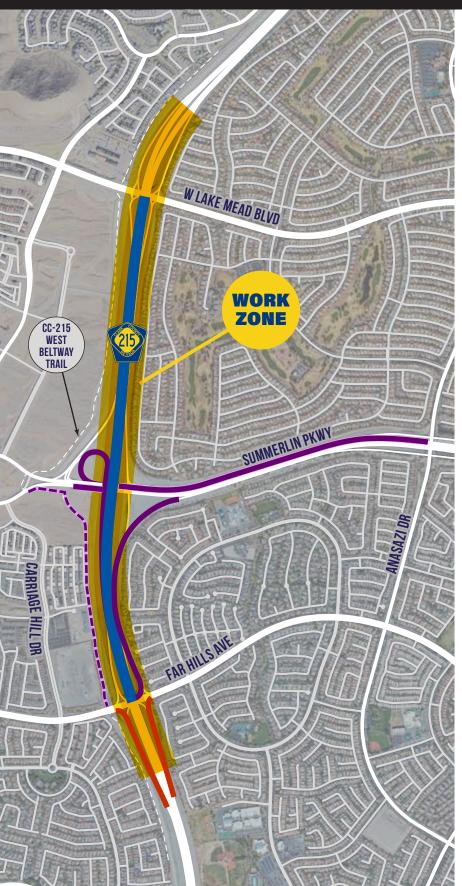

#### CC-215/SUMMERLIN PARKWAY INTERCHANGE

#### **CC-215**

#### Northbound, Far Hills Ave to Lake Mead Blvd

One lane and shoulder closed

#### Southbound, Lake Mead Blvd to Summerlin Parkway

One lane and shoulder closed

## Southbound, Summerlin Parkway to Far Hills Ave

Two lanes and shoulder closed

#### **RAMPS**

### Summerlin Parkway Westbound on-ramp to CC-215 Southbound

One lane and shoulder closed

## Far Hills Ave Northbound on-ramp to CC-215/Summerlin Parkway Eastbound

One lane and shoulder closed

#### **SUMMERLIN PARKWAY**

Westbound, Anasazi Dr to CC-215

One lane closed

#### Eastbound, just west of CC-215

One lane closed for NV Energy work

#### **TRAIL**

Pedestrian/Cycle Trail, Far Hills Ave to Summerlin Parkway

Trail is detoured